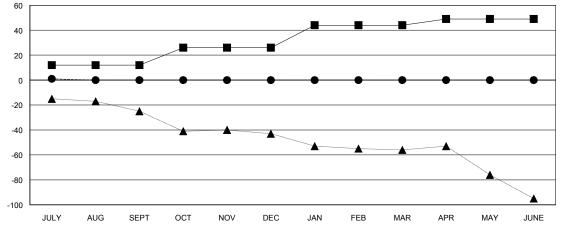

## GMT: GREGORY GILLIAM LOCATION OKLAHOMA Clubs Members

|                       | Club          | s         |               |                       | Mer                       | mbers                   |                                              |
|-----------------------|---------------|-----------|---------------|-----------------------|---------------------------|-------------------------|----------------------------------------------|
| RESULTS FOR 2018-2019 |               |           |               | RESULTS FOR 2018-2019 |                           |                         |                                              |
| QUARTER               | NEW CLUB GOAL | NEW CLUBS | DROPPED CLUBS | QUARTER               | MEMBER GROWTH NET<br>GOAL | MEMBER GROWTH<br>ACTUAL | DROPPED MEMBERS ACTUAL (including transfers) |
| JULY/AUG/SEPT         | 0             | 0         | 0             | JULY/AUG/SEPT         | 12                        | 30                      | 24                                           |
| OCT/NOV/DEC           | 0             | 0         | 0             | OCT/NOV/DEC           | 14                        | 0                       | 0                                            |
| JAN/FEB/MAR           | 1             | 0         | 0             | JAN/FEB/MAR           | 18                        | 0                       | 0                                            |
| APR/MAY/JUNE          | 0             | 0         | 0             | APR/MAY/JUNE          | 5                         | 0                       | 0                                            |